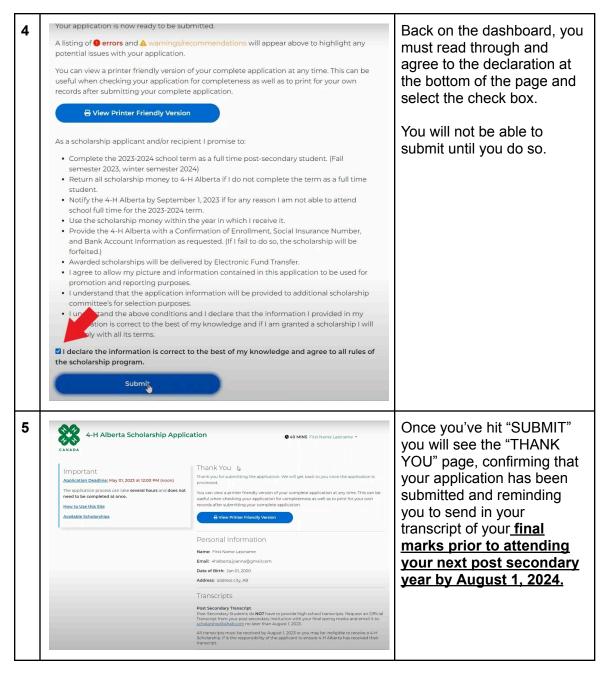

| 2 | <ul> <li>useful when checking your application for correcords after submitting your complete applicing version</li> <li>View Printer Friendly Version</li> <li>As a scholarship applicant and/or recipient I p</li> <li>Complete the 2023-2024 school term as a semester 2023, winter semester 2024)</li> <li>Return all scholarship money to 4-H Alber student.</li> <li>Notify the 4-H Alberta by September 1, 20 school full time for the 2023-2024 term.</li> <li>Use the scholarship money within the yee</li> <li>Provide the 4-H Alberta with a Confirmatiand Bank Account Information as reques forfeited.)</li> <li>Awarded scholarships will be delivered by</li> <li>I agree to allow my picture and informatic promotion and reporting purposes.</li> <li>I understand that the application information services for selection purposes.</li> </ul>                                                                                                                                                                                                                                                                                                                                                                                                                                                                                                                                                                                                                                                                                                                                                                                                                                                                                                                                                                                                                                                                                                                                                                                                                                                                                                                                                                                                                                                                                                                                                                                                                                                                | endations will appear above to highlight any<br>complete application at any time. This can be<br>mpleteness as well as to print for your own<br>cation.<br>oromise to:<br>If ull time post-secondary student. (Fall<br>rta if I do not complete the term as a full time<br>23 if for any reason I am not able to attend<br>ar in which I receive it.<br>ion of Enrollment, Social Insurance Number,<br>ted. (if I fail to do so, the scholarship will be | Once all of the sections are<br>marked complete, scroll<br>down on the dashboard<br>page to "VIEW PRINTER<br>FRIENDLY VERSION" and<br>click.                                            |
|---|--------------------------------------------------------------------------------------------------------------------------------------------------------------------------------------------------------------------------------------------------------------------------------------------------------------------------------------------------------------------------------------------------------------------------------------------------------------------------------------------------------------------------------------------------------------------------------------------------------------------------------------------------------------------------------------------------------------------------------------------------------------------------------------------------------------------------------------------------------------------------------------------------------------------------------------------------------------------------------------------------------------------------------------------------------------------------------------------------------------------------------------------------------------------------------------------------------------------------------------------------------------------------------------------------------------------------------------------------------------------------------------------------------------------------------------------------------------------------------------------------------------------------------------------------------------------------------------------------------------------------------------------------------------------------------------------------------------------------------------------------------------------------------------------------------------------------------------------------------------------------------------------------------------------------------------------------------------------------------------------------------------------------------------------------------------------------------------------------------------------------------------------------------------------------------------------------------------------------------------------------------------------------------------------------------------------------------------------------------------------------------------------------------------------------------------------------------------------------------------------------------------------------------|----------------------------------------------------------------------------------------------------------------------------------------------------------------------------------------------------------------------------------------------------------------------------------------------------------------------------------------------------------------------------------------------------------------------------------------------------------|-----------------------------------------------------------------------------------------------------------------------------------------------------------------------------------------|
| 3 | 2022 4. L1 Albora 5. Scholarship Application<br>Application Status: Net Submittee<br>Plotbilly Status: Eligible<br>Percent<br>First Name: First Name<br>Ernal: Anaberta journing mail.com<br>Home: Address:<br>eddress:<br>eddress:<br>eddress:<br>eddress:<br>eddress:<br>eddress:<br>eddress:<br>eddress:<br>eddress:<br>eddress:<br>eddress:<br>eddress:<br>eddress:<br>eddress:<br>eddress:<br>eddress:<br>eddress:<br>eddress:<br>eddress:<br>eddress:<br>eddress:<br>eddress:<br>eddress:<br>eddress:<br>eddress:<br>eddress:<br>eddress:<br>eddress:<br>eddress:<br>eddress:<br>eddress:<br>eddress:<br>eddress:<br>eddress:<br>eddress:<br>eddress:<br>eddress:<br>eddress:<br>eddress:<br>eddress:<br>eddress:<br>eddress:<br>eddress:<br>eddress:<br>eddress:<br>eddress:<br>eddress:<br>eddress:<br>eddress:<br>eddress:<br>eddress:<br>eddress:<br>eddress:<br>eddress:<br>eddress:<br>eddress:<br>eddress:<br>eddress:<br>eddress:<br>eddress:<br>eddress:<br>eddress:<br>eddress:<br>eddress:<br>eddress:<br>eddress:<br>eddress:<br>eddress:<br>eddress:<br>eddress:<br>eddress:<br>eddress:<br>eddress:<br>eddress:<br>eddress:<br>eddress:<br>eddress:<br>eddress:<br>eddress:<br>eddress:<br>eddress:<br>eddress:<br>eddress:<br>eddress:<br>eddress:<br>eddress:<br>eddress:<br>eddress:<br>eddress:<br>eddress:<br>eddress:<br>eddress:<br>eddress:<br>eddress:<br>eddress:<br>eddress:<br>eddress:<br>eddress:<br>eddress:<br>eddress:<br>eddress:<br>eddress:<br>eddress:<br>eddress:<br>eddress:<br>eddress:<br>eddress:<br>eddress:<br>eddress:<br>eddress:<br>eddress:<br>eddress:<br>eddress:<br>eddress:<br>eddress:<br>eddress:<br>eddress:<br>eddress:<br>eddress:<br>eddress:<br>eddress:<br>eddress:<br>eddress:<br>eddress:<br>eddress:<br>eddress:<br>eddress:<br>eddress:<br>eddress:<br>eddress:<br>eddress:<br>eddress:<br>eddress:<br>eddress:<br>eddress:<br>eddress:<br>eddress:<br>eddress:<br>eddress:<br>eddress:<br>eddress:<br>eddress:<br>eddress:<br>eddress:<br>eddress:<br>eddress:<br>eddress:<br>eddress:<br>eddress:<br>eddress:<br>eddress:<br>eddress:<br>eddress:<br>eddress:<br>eddress:<br>eddress:<br>eddress:<br>eddress:<br>eddress:<br>eddress:<br>eddress:<br>eddress:<br>eddress:<br>eddress:<br>eddress:<br>eddress:<br>eddress:<br>eddress:<br>eddress:<br>eddress:<br>eddress:<br>eddress:<br>eddress:<br>eddress:<br>eddress:<br>eddress:<br>eddress:<br>eddress:<br>eddress:<br>eddress:<br>eddress:<br>eddress:<br>eddress:<br>eddress:<br>eddress:<br>edd | al Information                                                                                                                                                                                                                                                                                                                                                                                                                                           | You will see the current<br>status of your application at<br>the top.<br>If your Application Status<br>says "NOT SUBMITTED",<br>you will need to go back to<br>the dashboard to SUBMIT. |